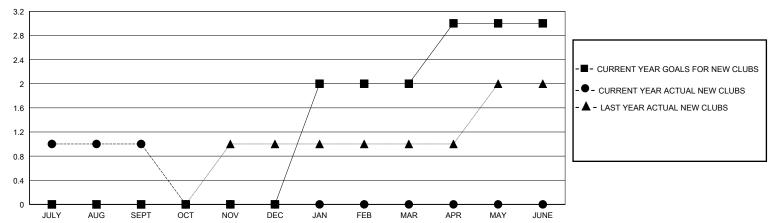

## District 4 L6

Results as of: 9/30/2024

| GMT:                  |               |           | GMT CA        |                       |                         |                         |                                                    |  |
|-----------------------|---------------|-----------|---------------|-----------------------|-------------------------|-------------------------|----------------------------------------------------|--|
| Clubs                 |               |           |               | Members               |                         |                         |                                                    |  |
| RESULTS FOR 2024-2025 |               |           |               | RESULTS FOR 2024-2025 |                         |                         |                                                    |  |
| QUARTER               | NEW CLUB GOAL | NEW CLUBS | DROPPED CLUBS | QUARTER MEN           | MBER GROWTH NET<br>GOAL | MEMBER GROWTH<br>ACTUAL | DROPPED<br>MEMBERS ACTUAL<br>(including transfers) |  |
| JULY/AUG/SEPT         | 0             | 1         | 0             | JULY/AUG/SEPT         | 30                      | 113                     | 47                                                 |  |
| OCT/NOV/DEC           | 0             | 0         | 0             | OCT/NOV/DEC           | 30                      | 0                       | 0                                                  |  |
| JAN/FEB/MAR           | 2             | 0         | 0             | JAN/FEB/MAR           | 30                      | 0                       | 0                                                  |  |
| APR/MAY/JUNE          | 1             | 0         | 0             | APR/MAY/JUNE          | 30                      | 0                       | 0                                                  |  |

## GOALS AND ACTUAL NEW CLUBS CUMULATIVE

| DROPPED CLUBS: 0  DROPPED MEMBERS |    | 17 CLUBS OF 50 ADDED 1 OR MORE<br>NEW MEMBERS | GENDER DIS<br>MALE<br>FEMALE    | TRIBUTION<br>574 (45.52%)<br>687 (54.48%) |   |
|-----------------------------------|----|-----------------------------------------------|---------------------------------|-------------------------------------------|---|
| DECEASED                          | 4  | CLICK HERE FOR CUMULATIVE                     | TOTAL FAMILY UNIT MEMBERS       |                                           | 0 |
| CLUB CANCELLED 0 OTHER 43         |    | MEMBERSHIP DATA                               | FAMILY MEMBERS PAYING HALF DUES |                                           | 0 |
|                                   |    |                                               |                                 |                                           | U |
| TOTAL                             | 47 |                                               |                                 |                                           |   |