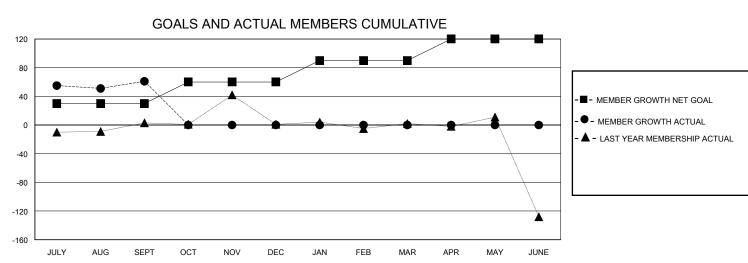

## District 4 L6

Results as of: 9/30/2024

| GMT:                  |               |           | GMT CA        |                       |                         |                         |                                                    |  |
|-----------------------|---------------|-----------|---------------|-----------------------|-------------------------|-------------------------|----------------------------------------------------|--|
| Clubs                 |               |           |               | Members               |                         |                         |                                                    |  |
| RESULTS FOR 2024-2025 |               |           |               | RESULTS FOR 2024-2025 |                         |                         |                                                    |  |
| QUARTER               | NEW CLUB GOAL | NEW CLUBS | DROPPED CLUBS | QUARTER MEN           | MBER GROWTH NET<br>GOAL | MEMBER GROWTH<br>ACTUAL | DROPPED<br>MEMBERS ACTUAL<br>(including transfers) |  |
| JULY/AUG/SEPT         | 0             | 1         | 0             | JULY/AUG/SEPT         | 30                      | 113                     | 47                                                 |  |
| OCT/NOV/DEC           | 0             | 0         | 0             | OCT/NOV/DEC           | 30                      | 0                       | 0                                                  |  |
| JAN/FEB/MAR           | 2             | 0         | 0             | JAN/FEB/MAR           | 30                      | 0                       | 0                                                  |  |
| APR/MAY/JUNE          | 1             | 0         | 0             | APR/MAY/JUNE          | 30                      | 0                       | 0                                                  |  |

## GOALS AND ACTUAL NEW CLUBS CUMULATIVE

| DROPPED CLUBS: 0  DROPPED MEMBERS |    | 17 CLUBS OF 50 ADDED 1 OR MORE<br>NEW MEMBERS | GENDER DIS<br>MALE<br>FEMALE    | TRIBUTION<br>574 (45.52%)<br>687 (54.48%) |   |
|-----------------------------------|----|-----------------------------------------------|---------------------------------|-------------------------------------------|---|
| DECEASED                          | 4  | CLICK HERE FOR CUMULATIVE                     | TOTAL FAMILY UNIT MEMBERS       |                                           | 0 |
| CLUB CANCELLED 0 OTHER 43         |    | MEMBERSHIP DATA                               | FAMILY MEMBERS PAYING HALF DUES |                                           | 0 |
|                                   |    |                                               |                                 |                                           | U |
| TOTAL                             | 47 |                                               |                                 |                                           |   |